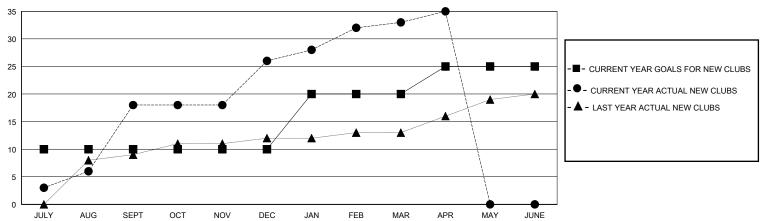

## District 325 H

Results as of: 4/30/2024

50

26

| GMT:                  |               | LOC       | CATION NEPAL  |                       |                           |                         | GMT CA                                             |  |
|-----------------------|---------------|-----------|---------------|-----------------------|---------------------------|-------------------------|----------------------------------------------------|--|
| Clubs                 |               |           |               | Members               |                           |                         |                                                    |  |
| RESULTS FOR 2023-2024 |               |           |               | RESULTS FOR 2023-2024 |                           |                         |                                                    |  |
| QUARTER               | NEW CLUB GOAL | NEW CLUBS | DROPPED CLUBS | QUARTER               | MEMBER GROWTH NET<br>GOAL | MEMBER GROWTH<br>ACTUAL | DROPPED<br>MEMBERS ACTUAL<br>(including transfers) |  |
| JULY/AUG/SEPT         | 10            | 18        | 3             | JULY/AUG/SEF          | PT 180                    | 567                     | 129                                                |  |
| OCT/NOV/DEC           | 0             | 8         | 8             | OCT/NOV/DEC           | 0                         | 300                     | 220                                                |  |

JAN/FEB/MAR

APR/MAY/JUNE

## GOALS AND ACTUAL NEW CLUBS CUMULATIVE

10

5

JAN/FEB/MAR

APR/MAY/JUNE