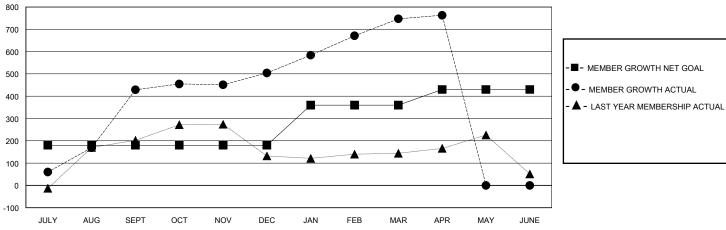

## District 325 H

Results as of: 4/30/2024

50

26

| GMT:                  |               | LOC       | CATION NEPAL  |                       |                           |                         | GMT CA                                             |  |
|-----------------------|---------------|-----------|---------------|-----------------------|---------------------------|-------------------------|----------------------------------------------------|--|
| Clubs                 |               |           |               | Members               |                           |                         |                                                    |  |
| RESULTS FOR 2023-2024 |               |           |               | RESULTS FOR 2023-2024 |                           |                         |                                                    |  |
| QUARTER               | NEW CLUB GOAL | NEW CLUBS | DROPPED CLUBS | QUARTER               | MEMBER GROWTH NET<br>GOAL | MEMBER GROWTH<br>ACTUAL | DROPPED<br>MEMBERS ACTUAL<br>(including transfers) |  |
| JULY/AUG/SEPT         | 10            | 18        | 3             | JULY/AUG/SEF          | PT 180                    | 567                     | 129                                                |  |
| OCT/NOV/DEC           | 0             | 8         | 8             | OCT/NOV/DEC           | 0                         | 300                     | 220                                                |  |

JAN/FEB/MAR

APR/MAY/JUNE

## GOALS AND ACTUAL MEMBERS CUMULATIVE

| 90 CLUBS OF 131 ADDED 1 OR MORE<br>NEW MEMBERS | GENDER DIST<br>MALE<br>FEMALE | RIBUTION<br>1,999 (68.34%)<br>926 (31.66%) |     |
|------------------------------------------------|-------------------------------|--------------------------------------------|-----|
| CLICK HERE FOR CUMULATIVE                      | TOTAL FAMILY UNIT             | 582                                        |     |
| MEMBERSHIP DATA                                | FAMILY MEMBERS F              | PAYING HALF                                | 339 |